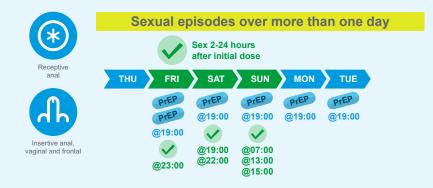

## PrEP Safe Starting and Stopping Dosing Schedules

Event-Based Dosing Schedule: Receptive Anal Sex and Insertive Anal/Vaginal/Frontal Sex

Start with a loading dose of 2 tablets between 2 and no more than 24 hours before sex, then take another tablet 24 hours after the loading dose. Take a final dose 24 hours later. This is often referred to as 2 + 1 + 1.

Suitable for people having sex over a number of days (e.g. holidays). The first loading dose is the same, then take the another tablet 24 hours after the loading dose. Continue EBD PrEP by taking 1 tablet every 24 hours until 2 tablets have been taken after the last sexual exposure.