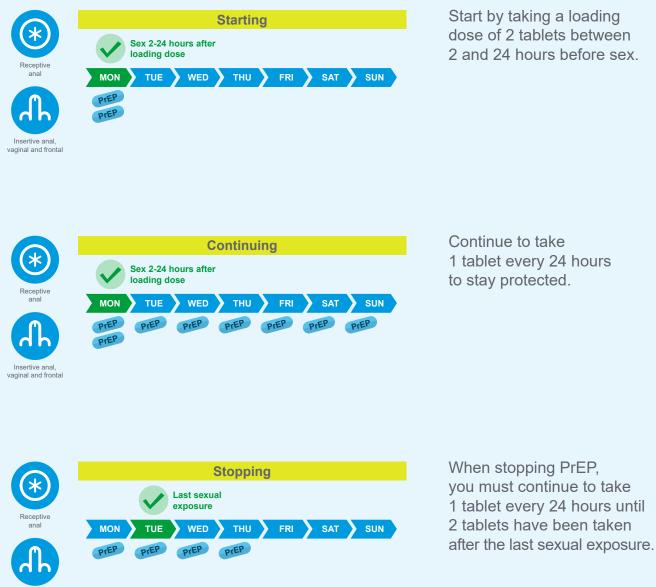

## PrEP Safe Starting and Stopping Dosing Schedules

Daily Dosing Schedule: Receptive Anal Sex and Insertive Anal/Vaginal\*/Frontal Sex

Insertive anal, vaginal and frontal

\*Throughout this document the term vagina includes neovagina