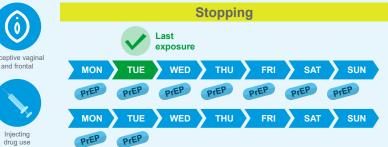

Continue to take 1 tablet every 24 hours to stay protected.

When stopping PrEP, you must continue to take 1 tablet every 24 hours until 7 tablets have been taken after the last exposure.