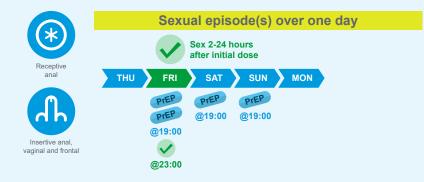

## PrEP Safe Starting and Stopping Dosing Schedules

Event-Based Dosing Schedule: Receptive Anal Sex and Insertive Anal/Vaginal/Frontal Sex

Start with a loading dose of 2 tablets between 2 and no more than 24 hours before sex, then take another tablet 24 hours after the loading dose. Take a final dose 24 hours later. This is often referred to as 2 + 1 + 1.

Suitable for people having sex over a number of days (e.g. holidays). The first loading dose is the same, then take the another tablet 24 hours after the loading dose. Continue EBD PrEP by taking 1 tablet every 24 hours until 2 tablets have been taken after the last sexual exposure.