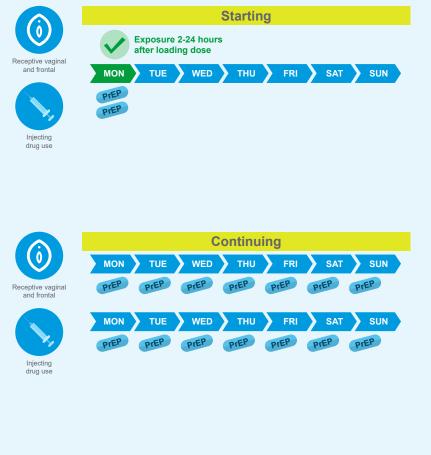

## PrEP Safe Starting and Stopping Dosing Schedules

Daily Dosing Schedule: Receptive Vaginal/ Frontal Sex and Injecting Drug Use

Start by taking a loading dose of 2 tablets between 2 and 24 hours before exposure.

Continue to take 1 tablet every 24 hours to stay protected.

When stopping PrEP, you must continue to take 1 tablet every 24 hours until 7 tablets have been taken after the last exposure.